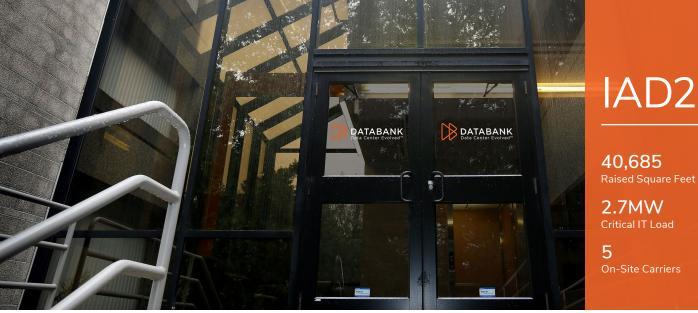

# NR NORTHERN VA

#### Power Power Design

N+1

Critical IT Load 2.7MW

AC Power 120V; 208V; 3P

Energy Source 100% Renewable

COOLING Cooling Design

McLean Data Center

1764A Old Meadow Lane McLean, VA 22102

interconnect, and cross-connect options.

N+1 Cab Density Air 10kW+

Perfected situated between Washington, D.C. and Ashburn to reduce commute times, DataBank's IAD2 McLean data center is the ideal disaster

hub provides access to many on-site carriers and Internet, fiber,

recovery site for customers who colocate in Ashburn. This interconnection

## INTERCONNECTION

On-Site Network Providers 5

**PLATFORMS** Colocation Cabinets & Cages

HPC Compatibility **HPC** Capable

DataBank Cloud In-Metro

Managed Network Security DDoS; IDS/IPS

FISMA

Hours of Operation 7x24x365